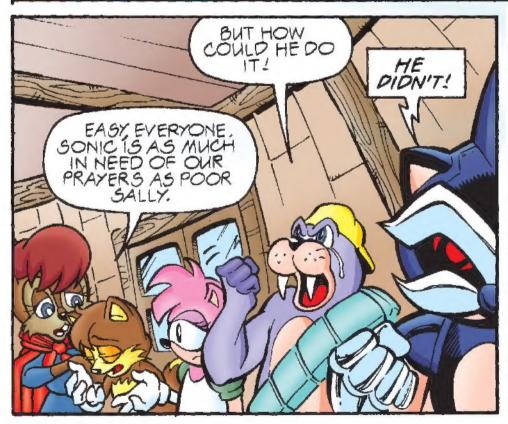

During their latest mission. Princess Sally Acorn met sudden tragedy. Returned to Knothole Village, she was pronounced DLAD. Almost as tragic was the revelation that she died at the hands of...

Somic The Hedgehog himself!

Pronouncing sentence, the hing condemned the "former" hero to a life of imprisonment. While it is clear that treachery and deceil abound, it is equally unclear who all the conspirators are of this swift injustice. While it is certain that the dark forces of Robotropolis are preparing their next move, it is equally uncertain whether our heroes will rally recreating the former glory of the once-gleaming city of Mobotropolis.